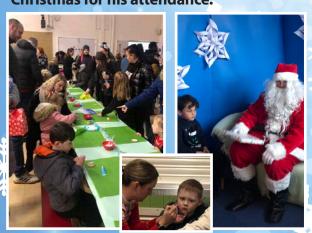

Thank You to everyone who attended and supported our Christmas Fayre this week. It was a successful event and thoroughly enjoyed by all. Thank you to Father Christmas for his attendance.

**Both Reception classes enjoyed the Trinity** Church's rendition of The Snowman this week, braving the cold to support our local community.