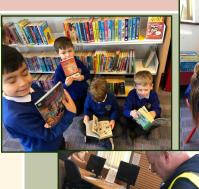

## **Library trips**

1W and 4S enjoyed the visit to the Ellesmere Port library this week and showed off their magnificent reading skills to everyone. It is great to see the children so enthusiastic about the library and the numerous opportunities it presents to them.