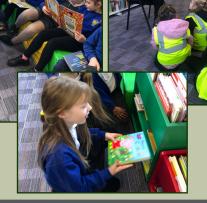

## **Library trips**

1W and 4S enjoyed the visit to the Ellesmere Port library this week and showed off their magnificent reading skills to everyone. It is great to see the children so enthusiastic about the library and the numerous opportunities it presents to them.