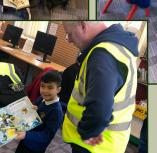

## **Library trips**

1W and 4S enjoyed the visit to the Ellesmere Port library this week and showed off their magnificent reading skills to everyone. It is great to see the children so enthusiastic about the library and the numerous opportunities it presents to them.