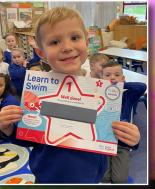

# **SWIMMING**

3/4M will begin swimming on the first Tuesday after Easter, as will 6F and 3M on the first Thursday after Easter.