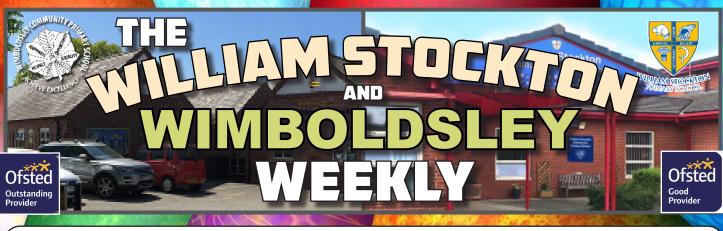

#### Choir

A huge well done to the school choir who performed magnificently this week for the residents of Aaron Court. They really enjoyed the performance and invited the children back to perform again.