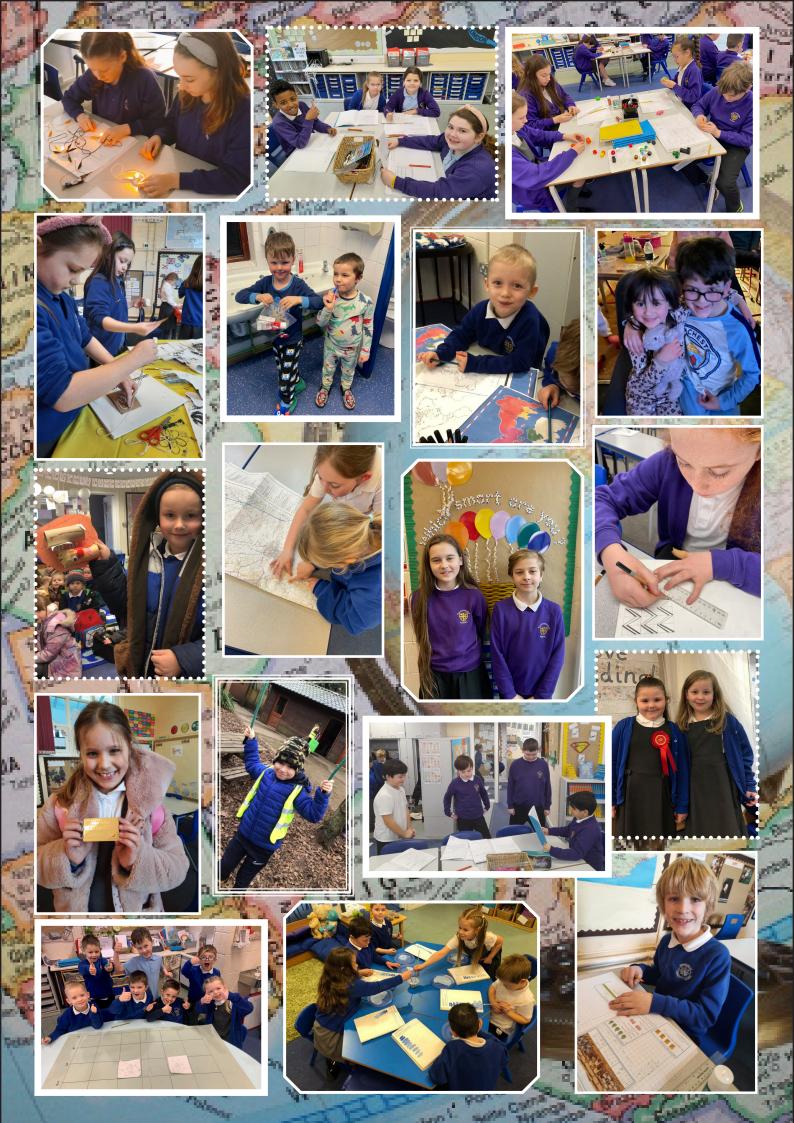

28th Jan 2022

www.wimboldsleyprimaryschool.co.uk

ブ @ WimboldsleyCPS www.williamstockton.com 🔪

This week we have been looking at Geography skills across the school. We have seen walks around the local area; data collection at different stages; compass points being used and positional language. It is lovely to see the children developing their awareness and a curiosity about the world around them all the way through the school from Nursery to Year 6. We will be continuing with our Geography focus next week and we look forward to sharing more of the children's learning with you.

# Number Dev/ 2022