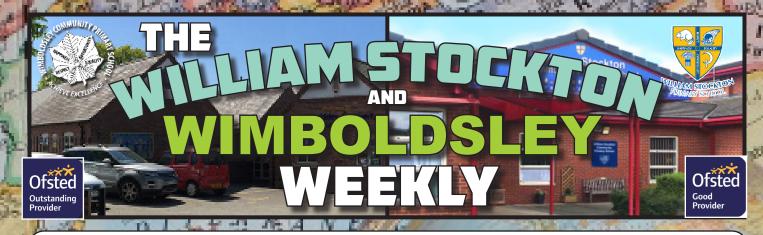

### Burwardsley

The year 2 children have had a fabulous residential trip to Burwardsley.. We need to say a huge thank you to the staff and the year 2 pupils who attended (their behaviour was outstanding!). The children have come back talking about the

many amazing adventures and learning experiences that they have taken part in. These visits are

incredibly special where the children not only have the opportunity to experience a different environment but also make memories that they will carry with them forever.