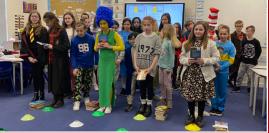

## World book day 2022

This year we celebrated the 25th anniversary of World Book Day and what a day it was! Thank you all for all of your amazing efforts this year from your fabulous costumes, book boxes and marvellous potato characters. We had over 80 entries to the competitions - A huge effort and thank you to everyone