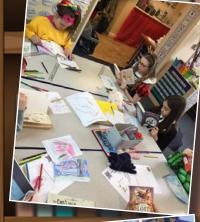

## World book day 2022

This year we celebrated the 25th anniversary of World Book Day and what a day it was! Thank you all for all of your amazing efforts this year from your fabulous costumes, book boxes and marvellous potato characters. We had over 80 entries to the competitions - A huge effort and thank you to everyone