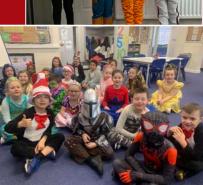

## World book day 2022

This year we celebrated the 25th anniversary of World Book Day and what a day it was! Thank you all for all of your amazing efforts this year from your fabulous costumes, book boxes and marvellous potato characters. We had over 80 entries to the competitions - A huge effort and thank you to everyone