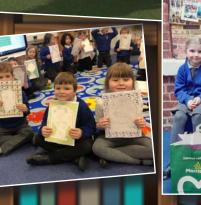

## World book day 2022

This year we celebrated the 25th anniversary of World Book Day and what a day it was! Thank you all for all of your amazing efforts this year from your fabulous costumes, book boxes and marvellous potato characters. We had over 80 entries to the competitions - A huge effort and thank you to everyone