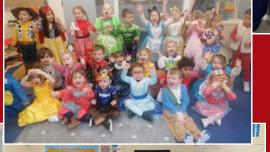

## World book day 2022

This year we celebrated the 25th anniversary of World Book Day and what a day it was! Thank you all for all of your amazing efforts this year from your fabulous costumes, book boxes and marvellous potato characters. We had over 80 entries to the competitions - A huge effort and thank you to everyone