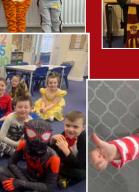

## World book day 2022

This year we celebrated the 25th anniversary of World Book Day and what a day it was! Thank you all for all of your amazing efforts this year from your fabulous costumes, book boxes and marvellous potato characters. We had over 80 entries to the competitions - A huge effort and thank you to everyone