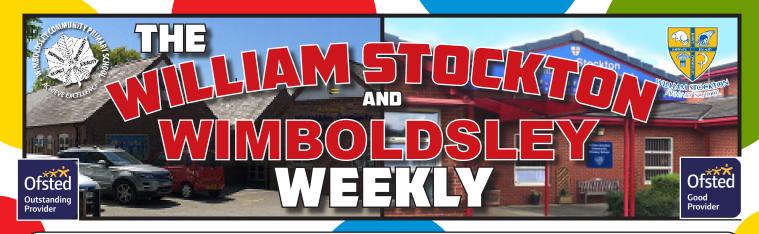

### Year 6

Year 6 enjoyed a trip to 'Crucial Crew' in Chester learning all different sorts of important aspects of life, such as road safety, keeping safe with electricity and also the dog's trust. There are lots of pictures on twitter to let you see what they got up too!